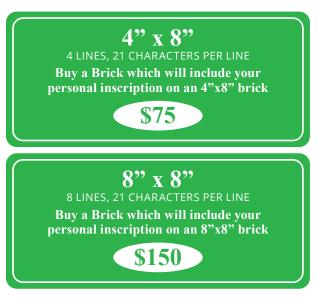

## How to Purchase Your Commemorative Brick:

- 1. Order at: <u>www.brickrus.com/donorsite/</u> <u>stpatrickcatholicschool</u> to buy your bricks online or complete the form included in this pamphlet.
- If ordering using the included order form, drop off or mail to St. Patrick's School, 4101 Norbeck Road Rockville, MD 20853. Please make checks payable to St. Patrick's School.
- 3. Choose your brick size, 4"x8" or 8"x8" (limited quantities available!).
- 4. Personalize your inscription. Options may include your name, family name, special message, graduation year, etc. on your brick.
- Online and mail-in orders must be received by June 1st to be included in the 20th Anniversary project.

From our pioneer families to our current families, thank you for 20 amazing years of learning, growing, and thriving together!

www.brickrus.com/donorsite/ stpatrickcatholicschool

ANY SYMBOL IS CONSIDERED ONE SPACE (PERIOD, COMMA, DASH). TEXT IS CENTERED UNLESS OTHERWISE NOTED. zip: State: - ALL Yes, I'd like to purchase a permanent brick. Please engrave my brick as follows: Phone: City: 4" x 8" Address: Name: 8" x 8"