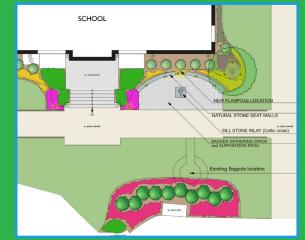

Become a permanent part of St. Patrick's by having your brick prominently displayed as part of our new flagpole seating area, creating a beautiful space full of memories.

## 20th Anniversary Legacy Brick Garden

Commemorate your days, past and present, at St. Patrick's School with a personalized brick laid in our new Legacy Garden area in honor of our 20th Anniversary! Join us in honoring two decades of academic excellence, faith, service, cherished memories, and community spirit as St. Patrick's proudly marks our 20th Anniversary. To make this milestone even more special, we invite you to join the celebration by purchasing a commemorative brick that will become a lasting part of the St. Patrick's campus.